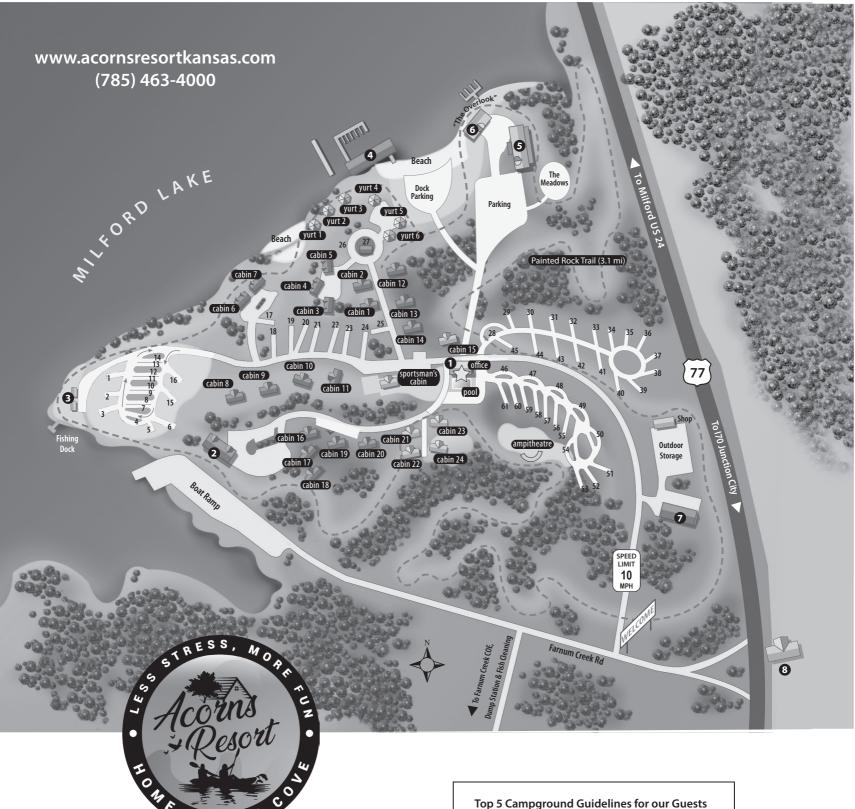

- 1. Info Center, Office, General Store, Laundry and Showers
- 2. Flint Hills Lodge
- 3. 2 Rental Campers
- 4. Boat Dock / Slips
- 5. Conference Center 6. The Cove Bar & Grill
- 7. Indoor Storage
- 8. Maple Grove SchoolHouse sleeps 8

Flint Hills Lodge 9 rooms sleeps 4 Small Cabins 1 - 5 sleeps 4

0

16,17,19, 20, 21,22, 23,24 sleeps 6

Deluxe Cabins 6 & 7 sleeps 12 Cabins 8 -11 & 18 sleeps 10

1-25 20/30/50 amp W/S 26-27 20/30 amp W only 28-61 20/30/50 amp W/S

**Midsize Cabins** 

Yurts

1-6 sleeps 2

**RV** Sites

Cabins 12-15 sleeps 8

Sportsman's Cabin sleeps 3

- 1. Check in time is 4pm. Check out is 11am.
- 2. Quiet hours are from 11pm to 7am.
- 3. Campfires are to be built in firepits only. Absolutely do not cut trees or break limbs for firewood.
- 4. All vehicles must have a visitor's pass to enter. ATV's, golf carts and off road vehicles are not allowed in the Park.
- 5. Pets, with some restrictions, are welcome. All pet waste must be picked up immediately. \*\* For a complete list of guidelines, please check our website.\*\*