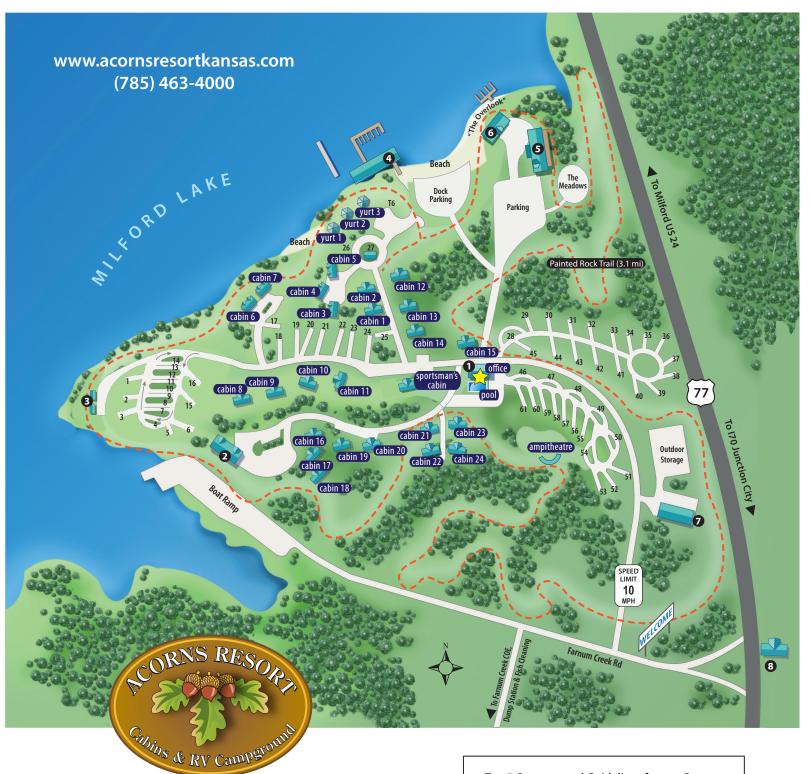

- Info Center, Office, General Store, Laundry and Showers
- 2. Flint Hills Lodge
- 3. 2 Rental Campers
- 4. Boat Dock / Slips
- 5. Conference Center
- 6. The Cove Bar & Grill
- 7. Indoor Storage
- 8. Maple Grove SchoolHouse sleeps 8

Flint Hills Lodge 9 rooms sleeps 4 Small Cabins 1 - 5 sleeps 4 16,17,19, 20, 21,22, 23,24 sleeps 6

## **Deluxe Cabins** 6 & 7 sleeps 12 Cabins 8 -11 & 18 sleeps 10

Sportsman's Cabin sleeps 3 Yurts 1-3 sleeps 2 RV Sites 1-25 20/30/50 amp W/S 26-27 20/30 amp W only 28-61 20/30/50 amp W/S

**Midsize Cabins** 

Cabins 12-15 sleeps 8